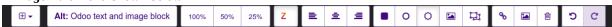

Image Edit Menu shown below

Now, the menu includes (Left to Right): Padding, Alt Image Text, Sizes: 100%-50%-25%, Float Left, Center, Float Right, Shape: Rounded, Shape: Circle, Shadow, Shape: Thumbnail, Transform, Link, Picture Edit, Delete, Undo, Redo