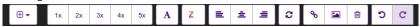

## Pictogram Edit Menu shown below

Now, the menu includes (Left to Right): Padding, Sizes: 1X-2X-3X-4X-5X, Recent Color, Float Left, Center, Float Right, Spin, Link, Edit Media, Delete, Undo, Redo