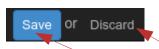

## **Exercise 7B of 16**

*Click Edit* to access the Website Editor mode (while logged in and viewing a page on your website)

Save your work or Discard if you need to start over for your editing session – Clicking Save makes your changes LIVE. **SAVE OFTEN!** 