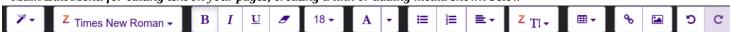

Main Edit Menu for editing text on your pages, creating a link or adding media shown below

The Main Edit Menu Includes (Left to Right): Font Style, Font Family, Bold, Italic, Underline, Remove Font Style, Font Size, Recent Color, More Colors (left side: background highlight; right side: font color), Bullets for unordered lists, Numbers for ordered lists, Paragraph Alignment (left, center, right, justified), Line Spacing, Insert a Table, Create a Link, Picture/Insert Media, Un-do, Re-do