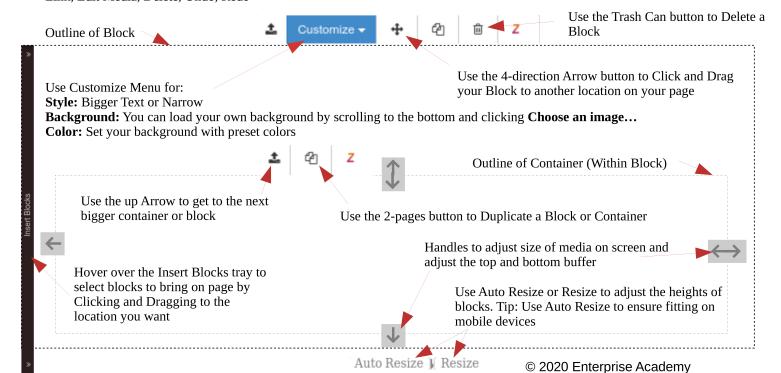

Main Edit Menu for editing text on your pages, creating a link or adding media shown below

The Main Edit Menu Includes (Left to Right): Font Style, Font Family, Bold, Italic, Underline, Remove Font Style, Font Size, Recent Color, More Colors (left side: background highlight; right side: font color), Bullets for unordered lists, Numbers for ordered lists, Paragraph Alignment (left, center, right, justified), Line Spacing, Insert a Table, Create a Link, Picture/Insert Media, Un-do, Re-do

To add media to your pages, double click on a media sample in a block or click the Picture Button in the Edit Menu

The edit menu changes when you select media (images, graphics, videos, pictograms or documents)

Image Edit Menu shown below

Now, the menu includes (Left to Right): Padding, Alt Image Text, Sizes: 100%-50%-25%, Float Left, Center, Float Right, Shape: Rounded, Shape: Circle, Shadow, Shape: Thumbnail, Transform, Link, Picture Edit, Delete, Undo, Redo