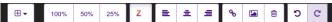

## Video and Document Edit Menu shown below

Now, the menu includes (Left to Right): Padding, Sizes: 100%-50%-25%, Float Left, Center, Float Right, Link, Edit Media, Delete, Undo, Redo