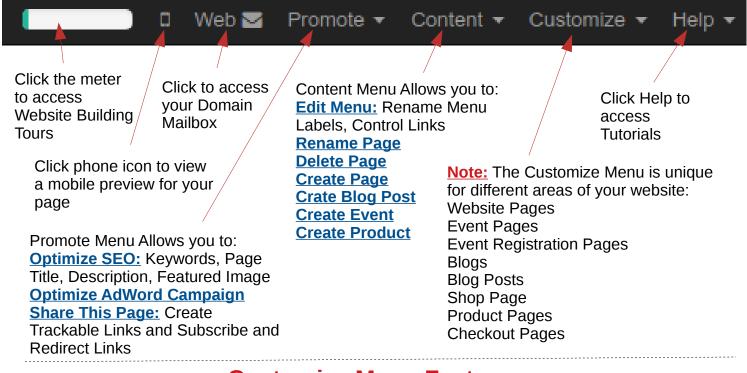

## The following features are accessible when you are **NOT** in edit mode

# **Customize Menu Features**